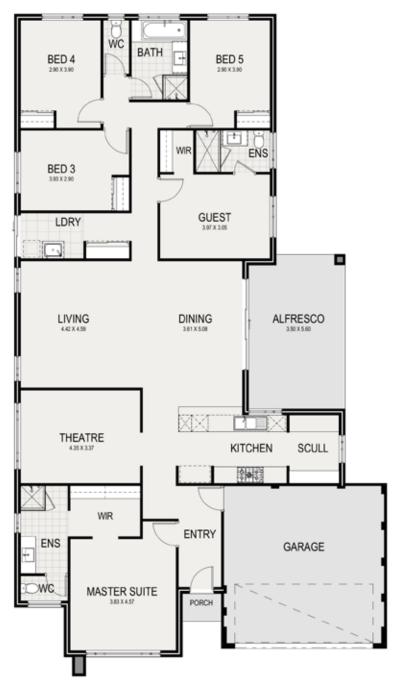

## THE WINDSOR

This spacious five bedroom, three bathroom home design is perfect for growing families or those that love to entertain. The master suite is located at the front of the home, complete with huge walk-in robe and ensuite. Behind the master suite is the relaxing theatre area and the expansive kitchen with scullery. The open-plan living and dining flows out onto the alfresco, combining indoor and outdoor entertaining. All minor bedrooms are located at the rear of the home, including a guest room complete with a walk-in robe and its own ensuite.