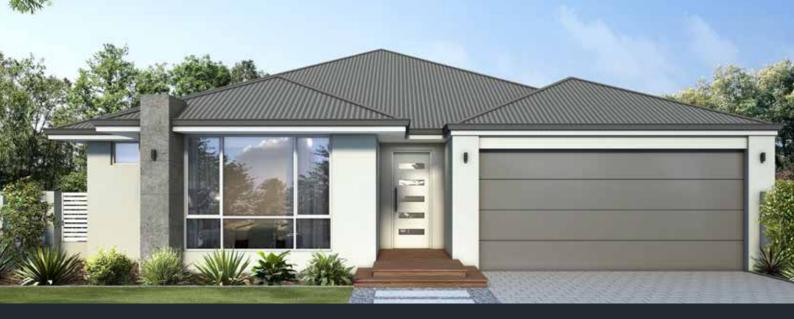

## THE WINDSOR

This spacious five bedroom, three bathroom home design is perfect for growing families or those that love to entertain. The master suite is located at the front of the home, complete with huge walk-in robe and ensuite. Behind the master suite is the relaxing theatre area and the expansive kitchen with scullery. The open-plan living and dining flows out onto the alfresco, combining indoor and outdoor entertaining. All minor bedrooms are located at the rear of the home, including a guest room complete with a walk-in robe and its own ensuite.