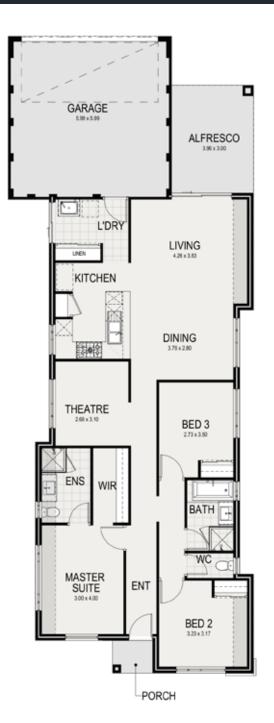

## THE ULTIMO

The Ultimo is a carefully thought-out home design created to maximise the use of space. Rear lane garage with convenient shoppers' entry ensures easy and secure access. The very modern open-plan kitchen, dining and living area flows seamlessly out on to the alfresco, with extra entertainment space in the cosy theatre. An elongated hallway leads you to the spacious master bedroom at the front of the home with its large ensuite and dressing room. Two minor bedrooms and shared bathroom are also located at the front of the home. It really is narrow lot living at its finest.

## **SUITS 10M LOTS**

## TOTAL AREA 174.78M<sup>2</sup>

HOMES