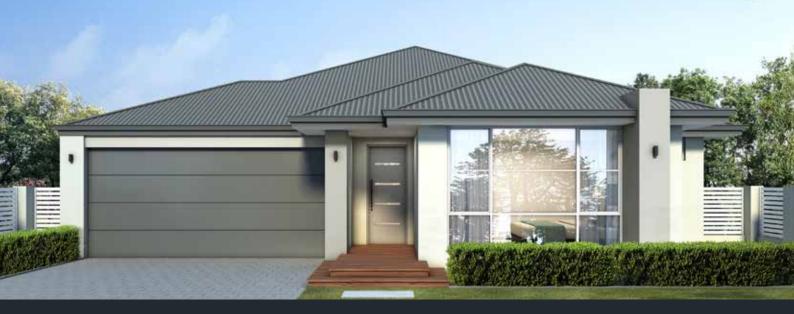

## THE SOVEREIGN

Designed for 15m wide blocks, The Sovereign is a spacious four bedroom, two bathroom home design. The master suite is located at the front of the home, complete with a large dressing room and ensuite. The study area and relaxed theatre room are further down the entry way, and at the heart of the home is the large, openplan kitchen featuring a walk-in pantry and scullery. The kitchen overlooks the living and dining areas perfect for entertaining. All three minor bedrooms have built-in robes and are situated around a shared bathroom, games area and handy IT nook. This expansive design also boasts a relaxing outdoor alfresco area.