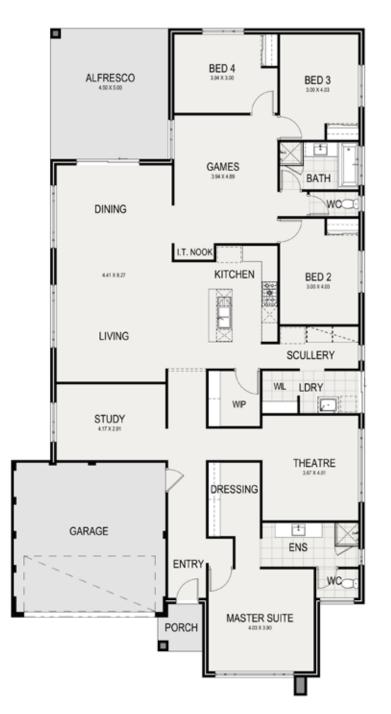

## THE SOVEREIGN

Designed for 15m wide blocks, The Sovereign is a spacious four bedroom, two bathroom home design. The master suite is located at the front of the home, complete with a large dressing room and ensuite. The study area and relaxed theatre room are further down the entry way, and at the heart of the home is the large, openplan kitchen featuring a walk-in pantry and scullery. The kitchen overlooks the living and dining areas perfect for entertaining. All three minor bedrooms have built-in robes and are situated around a shared bathroom, games area and handy IT nook. This expansive design also boasts a relaxing outdoor alfresco area.

## SUITS 15M LOTS TOTAL AREA 290.32M<sup>2</sup>

Aew Choice

HOMES