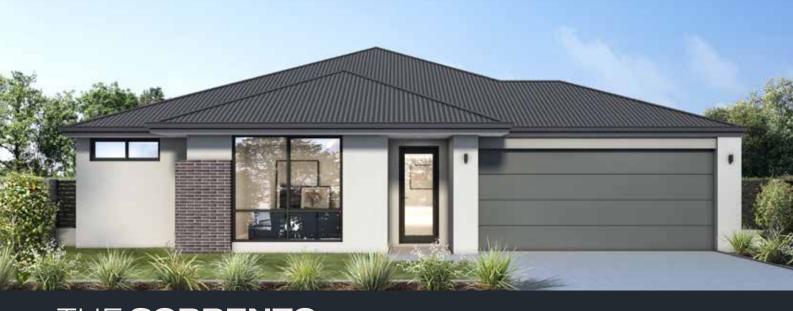

## THE SORRENTO

The Sorrento is a spacious four bedroom, two bathroom home that has it all. Using clever design to maximise space, flow and functionality. Featuring a generous sized, open-plan kitchen connecting to the living and dining area that flows effortlessly to the outdoor alfresco. This home also features a theatre, study and separate children's wing with an activity room and shared bathroom nestled between the minor bedrooms. The stunning master bedroom is located at the front of the home and features an impressive walk-in robe and ensuite.