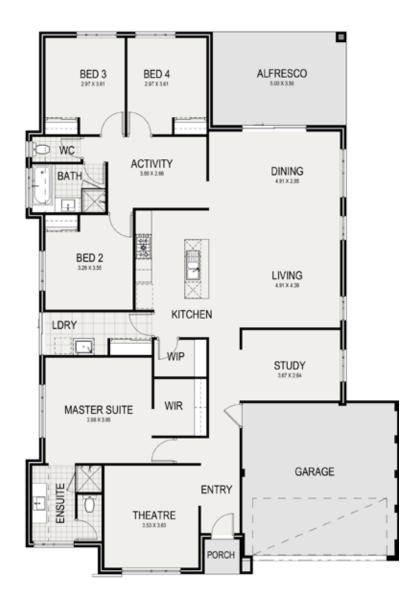

## THE SORRENTO

The Sorrento is a spacious four bedroom, two bathroom home that has it all. Using clever design to maximise space, flow and functionality. Featuring a generous sized, open-plan kitchen connecting to the living and dining area that flows effortlessly to the outdoor alfresco. This home also features a theatre, study and separate children's wing with an activity room and shared bathroom nestled between the minor bedrooms. The stunning master bedroom is located at the front of the home and features an impressive walk-in robe and ensuite.

## SUITS 15M LOTS

## TOTAL AREA 244.45M<sup>2</sup>

Aew Choice

HOMES

Image for illustration purposes only