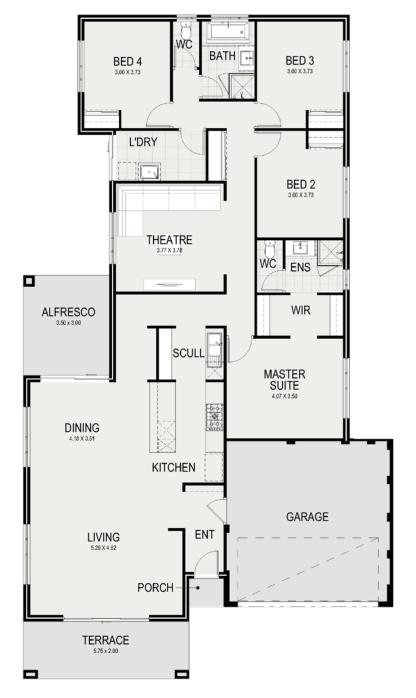

The Reef Essence provides a family home that exudes charm. The inviting terrace, large open-plan living spaces and alfresco seamlessly connect to create an airy and relaxed home. Enjoy the central kitchen with island bench and scullery perfect for entertaining or for those guieter times, relax in the home theatre or master suite tucked away for privacy. The practical layout continues to the rear of the home with three minor bedrooms, shared bathroom, and spacious laundry with linen ensuring a comfortable and organised home.

## **SUITS 14.5M LOTS**

TOTAL AREA 236.27M<sup>2</sup>

4 2 2 2

New Choice HOMES

Image for illustration purposes only