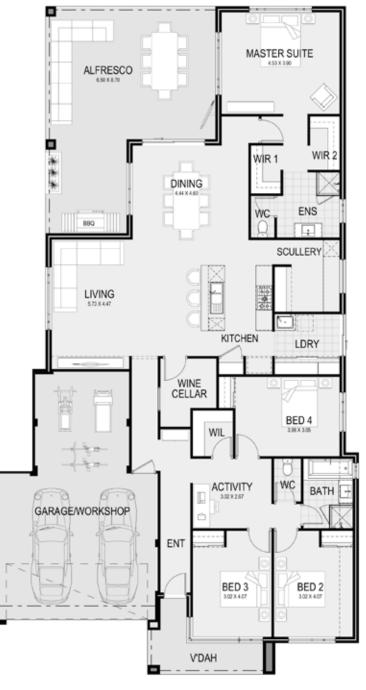

## THE **PALACE**

When you have a home as palatial as The Palace, your home offers up some pretty exciting features. It's not every day you find a wine cellar in the heart of the home, alongside the open-plan living and dining that includes the must-have kitchen featuring an extra large scullery. Over in the master suite you'll find not one, but two, walk-in robes well-placed between your king bed and your private ensuite. Want more? How about a double garage with extra space for your gym, workshop or family bikes. It's all here in The Palace!

## **SUITS 15M LOTS**

## TOTAL AREA 300.76M<sup>2</sup>

Image for illustration purposes only