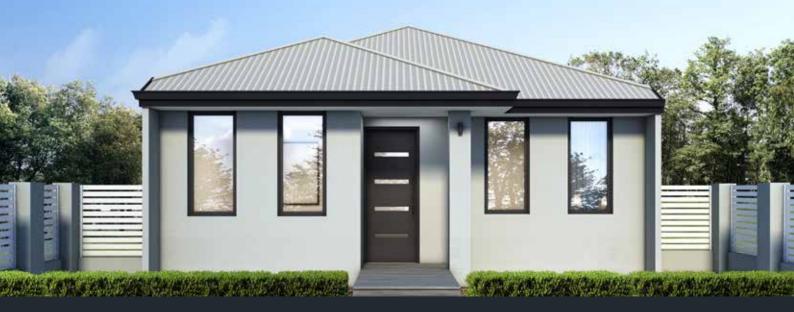

## THE MILO

The Milo home design fits on a narrow 7.5m wide lot to maximises land use without compromising on space or functionality. The spacious master bedroom is located at the front of the home with both a generous ensuite and walk-in-robe attached. The two minor bedrooms are also sizable and have their own shared bathroom nearby. The open-plan kitchen, living and dining area is located towards the rear of the home and opens effortlessly on to the outdoor courtyard area which is ideal for relaxing with family or entertaining your guests, this area joins the garage to the home.