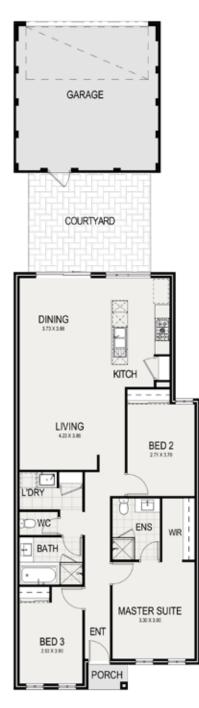

## THE MILO

The Milo home design fits on a narrow 7.5m wide lot to maximises land use without compromising on space or functionality. The spacious master bedroom is located at the front of the home with both a generous ensuite and walk-in-robe attached. The two minor bedrooms are also sizable and have their own shared bathroom nearby. The open-plan kitchen, living and dining area is located towards the rear of the home and opens effortlessly on to the outdoor courtyard area which is ideal for relaxing with family or entertaining your guests, this area joins the garage to the home.