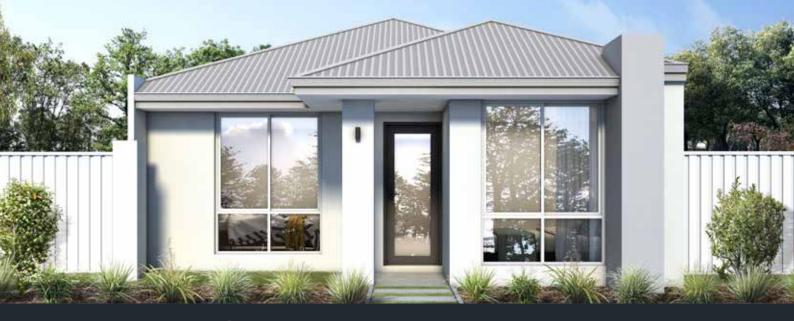

## THE **MARION**

The Marion home design fits on a narrow 7.5m wide lot to maximises land use without compromising on space or functionality. The spacious master bedroom is located at the front of the home with both a generous ensuite and walk-in robe. The two minor bedrooms are also sizeable and have their own shared bathroom near by. The open-plan kitchen, living and dining area is located towards the rear of the home and opens effortlessly onto the outdoor courtyard area, which is ideal for relaxing with family or entertaining your guests.