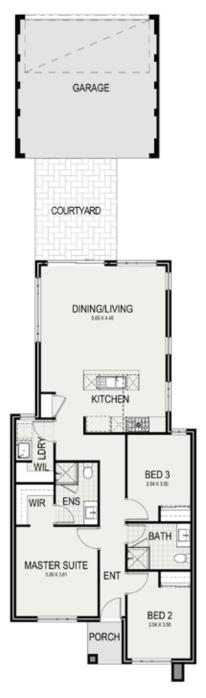

## THE **MARION**

The Marion home design fits on a narrow 7.5m wide lot to maximises land use without compromising on space or functionality. The spacious master bedroom is located at the front of the home with both a generous ensuite and walk-in robe. The two minor bedrooms are also sizeable and have their own shared bathroom near by. The open-plan kitchen, living and dining area is located towards the rear of the home and opens effortlessly onto the outdoor courtyard area, which is ideal for relaxing with family or entertaining your guests.