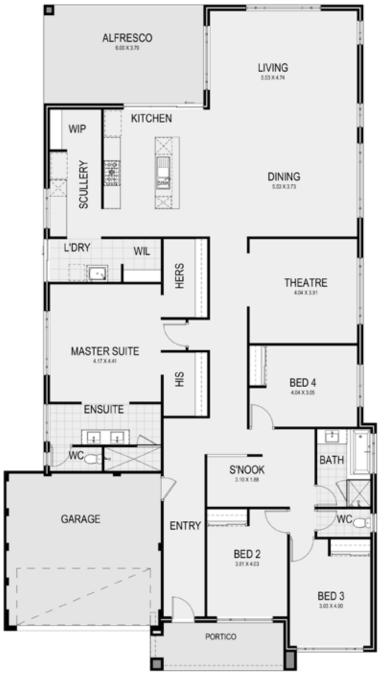

## THE **MADRID**

If you've got your list of 'must haves', The Madrid is the home that ticks all the boxes. Being the ultimate family home, The Madrid's stunning design evolves as your family grows, featuring ample bedrooms for the kids and a quiet study retreat. Mum and dad get it all with 'his & her' walk-in robes and a double basin ensuite to the generous master bedroom. Beyond that, the sheer size of the home allows for a walk-in linen, walk-in pantry and even a scullery. What more do you want in a home?

## **SUITS 15M LOTS**

## TOTAL AREA 305.16M<sup>2</sup>

New Choice HOMES