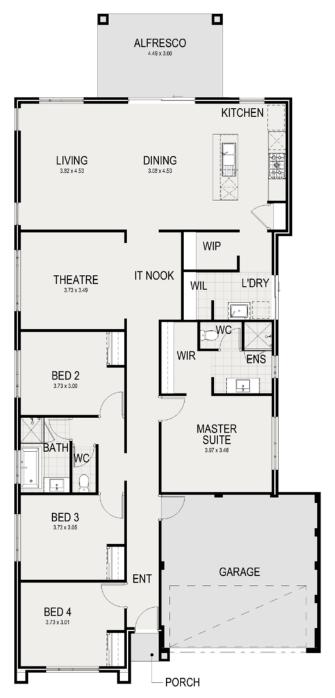

The Lotus Essence expresses sophistication at its finest with its mixed render and timber elevation. As you enter the home a long hallway sets the tone, creating flow and functionality with three minor bedrooms set off the entry hallway and the master bedroom set further back ensuring privacy for each family member. As you move down the hallway a large theatre and IT nook bring the family together extending into the rear open living spaces, combining the kitchen, dining, and living all overlooking the alfresco and rear garden.

## **SUITS 12.5M LOTS**

TOTAL AREA 217.71M<sup>2</sup>

New Choice HOMES

Image for illustration purposes only