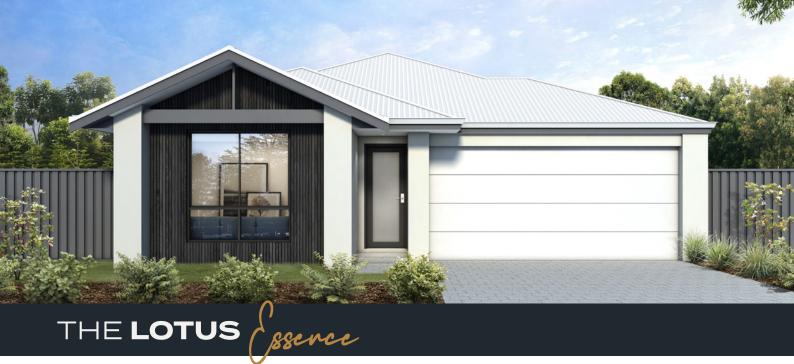

The Lotus Essence expresses sophistication at its finest with its mixed render and timber elevation. As you enter the home a long hallway sets the tone, creating flow and functionality with three minor bedrooms set off the entry hallway and the master bedroom set further back ensuring privacy for each family member. As you move down the hallway a large theatre and IT nook bring the family together extending into the rear open living spaces, combining the kitchen, dining, and living all overlooking the alfresco and rear garden.