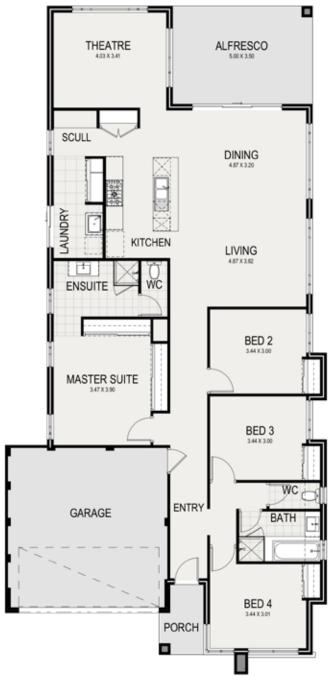

## THE **LONSDALE**

The Lonsdale is a modern four bedroom, two bathroom design. As you enter the home, wander down the passage and feel the amazing entertainers' zone. The beautiful kitchen, with an island bench and scullery, overlooks the open-plan living and dining and flows onto the alfresco area. The private master suite makes for the perfect hideaway and comes complete with his and hers built-in robes and a generous ensuite. Nestled to the right of the home are three minor bedrooms with built-in robes and easy access to the second bathroom.

## **SUITS 12.5M LOTS**

TOTAL AREA 226.71M<sup>2</sup>

New Choice HOMES

Image for illustration purposes only