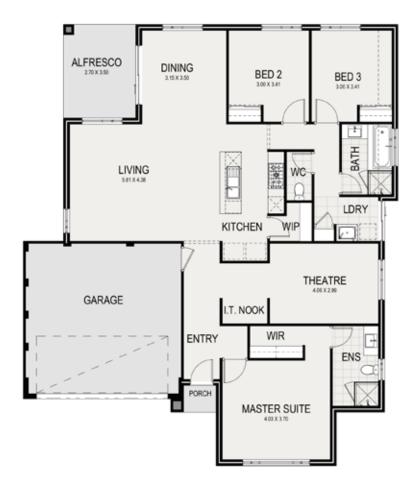

## THE **LAGUNA**

The Laguna is a three bedroom, two bathroom home design, perfectly designed for family living. From the thoughtful zoning of the minor bedrooms at the rear of the home to the handy IT nook and theatre room, it's an adaptable, multi-purpose layout designed to keep up with the changing demands of today's modern family. The spacious master suite is at the front of the home with an expansive walk-in robe and ensuite. At the centre of the home is the kitchen that flows directly onto the open-plan living and dining, which opens onto the outdoor alfresco.

## **SUITS 15M LOTS**

## TOTAL AREA 192.60M<sup>2</sup>

3 2 2 2