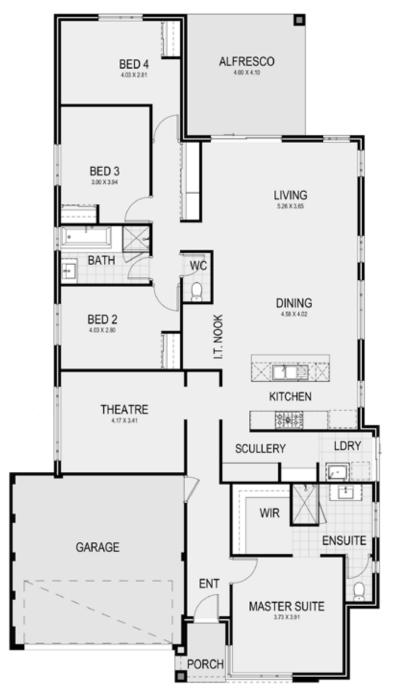

## THE **HAYMAN**

This modern beauty is a four bedroom, two bathroom home, designed to fit on a 13.5m wide lot and is perfect for growing families. The kitchen with scullery and laundry behind, flows to the open-plan living area, which leads to the alfresco. Perfect for entertaining. The spacious master bedroom is situated at the front of the home and is complimented by a walk-in robe and ensuite. The three other bedrooms are neatly tucked away in their own wing. The Hayman is tech ready with it's own IT nook. A separate theatre is the ultimate escape for movie fans.

## **SUITS 13.5M LOTS**

TOTAL AREA 234.68M<sup>2</sup>

Image for illustration purposes only