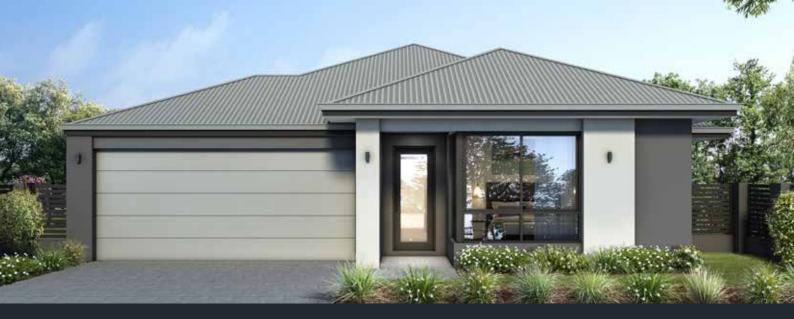

## THE **HAYMAN**

This modern beauty is a four bedroom, two bathroom home, designed to fit on a 13.5m wide lot and is perfect for growing families. The kitchen with scullery and laundry behind, flows to the open-plan living area, which leads to the alfresco. Perfect for entertaining. The spacious master bedroom is situated at the front of the home and is complimented by a walk-in robe and ensuite. The three other bedrooms are neatly tucked away in their own wing. The Hayman is tech ready with it's own IT nook. A separate theatre is the ultimate escape for movie fans.

## **SUITS 13.5M LOTS**

TOTAL AREA 234.68M<sup>2</sup>

Image for illustration purposes only