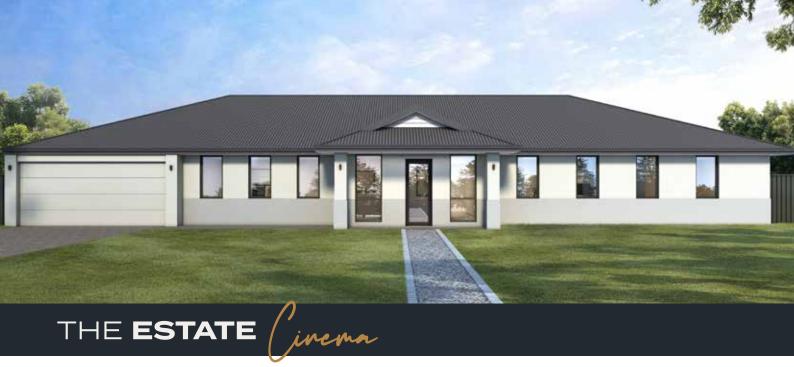

## **SUITS WIDE LOTS**

TOTAL AREA 307.07M<sup>2</sup>

## SIGNATURE SPECIFICATION

If you've secured a corner (or wide) block, why not build a home that makes the most of your new address. The country vineyardinspired Estate does just that, featuring a wide floorplan designed around a central entry from the front verandah. The open living space takes in views of the expansive alfresco where you can relax with a drop of your favourite vino. The generous 'East Wing' includes three bedrooms, an activity room and games room with bar, or relax in the additional cinema. The master suite is secluded away in the 'West Wing' providing your own parents retreat within The Estate.

Image for illustration purposes only