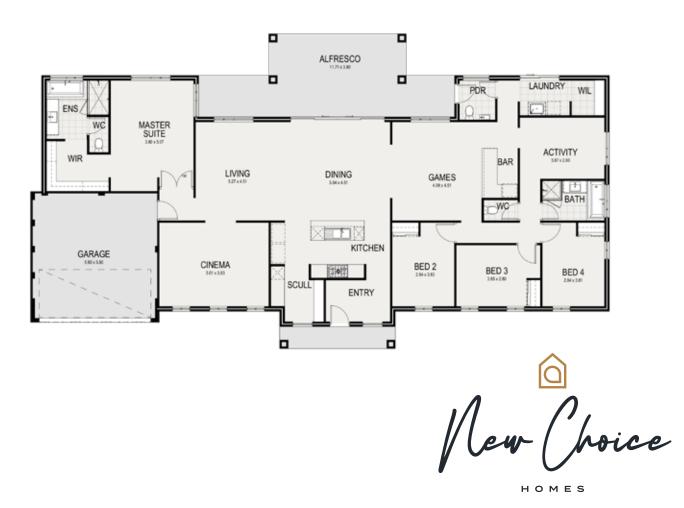

## SIGNATURE SPECIFICATION

If you've secured a corner (or wide) block, why not build a home that makes the most of your new address. The country vineyardinspired Estate does just that, featuring a wide floorplan designed around a central entry from the front verandah. The open living space takes in views of the expansive alfresco where you can relax with a drop of your favourite vino. The generous 'East Wing' includes three bedrooms, an activity room and games room with bar, or relax in the additional cinema. The master suite is secluded away in the 'West Wing' providing your own parents retreat within The Estate.

Image for illustration purposes only