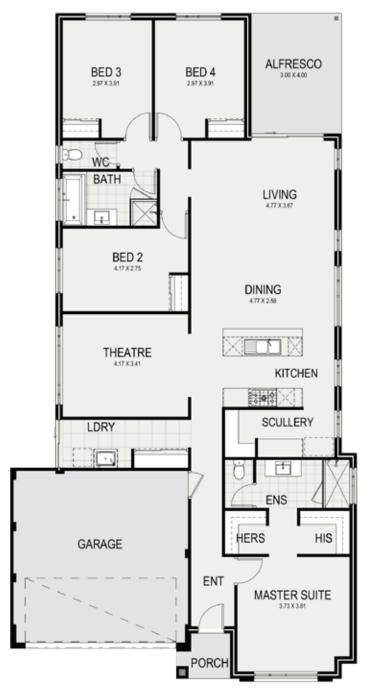

## THE **EDISON**

There's no stone unturned when it comes to The Edison. Masterful and modern design is uniquely embodied in this clever 12.5m frontage home. A contemporary master suite positioned at the front of the home is complete with generous his and hers walk-in robes which flow into the functional ensuite. The kitchen is brimming with features, making it perfect for the home entertainer with its generous island bench, scullery and huge walk-in pantry. Complete with its own theatre room and alfresco area off the main living, everything has been thought of in this design.

## **SUITS 12.5M LOTS**

TOTAL AREA 217.81M<sup>2</sup>