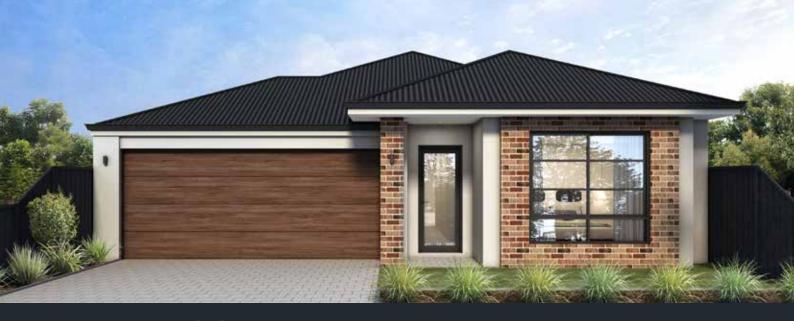

## THE **EDISON**

There's no stone unturned when it comes to The Edison. Masterful and modern design is uniquely embodied in this clever 12.5m frontage home. A contemporary master suite positioned at the front of the home is complete with generous his and hers walk-in robes which flow into the functional ensuite. The kitchen is brimming with features, making it perfect for the home entertainer with its generous island bench, scullery and huge walk-in pantry. Complete with its own theatre room and alfresco area off the main living, everything has been thought of in this design.