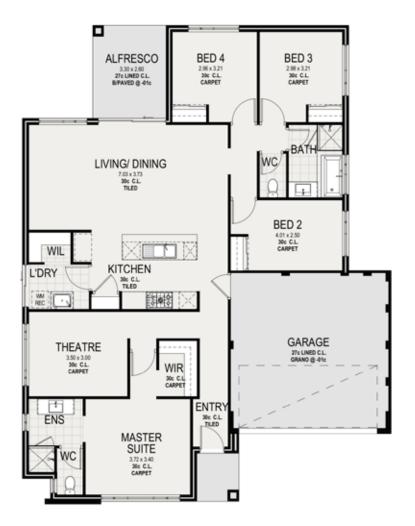

## THE **DUKE**

The Duke is a four bedroom, two bathroom home with a lot of room to grow into. Upon entering this home, you will be greeted by an expansive hallway leading to a parent's retreat. The parent's retreat houses the master suite with a walk-in robe, ensuite and a home theatre. At the heart of the home, you'll find the galley kitchen, which leads to a well-appointed laundry and an open-plan living and dining area. At the rear of the home is the minor bedroom wing that shares a great family-sized bathroom.

## **SUITS 15M LOTS**

## TOTAL AREA 185.91M<sup>2</sup>

New Choice