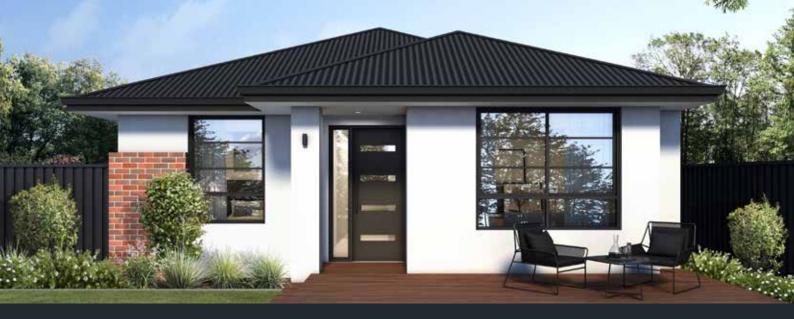

## THE **DESTINY**

The Destiny is a three bedroom, two bathroom rear-loaded home design. The sign of a well-designed home is the feeling of space that has been created, and The Destiny is a perfect example of this. The master suite is at the front of the home and includes a large dressing room and a beautiful ensuite. Each minor bedroom has a built-in robe and shares the second bathroom. The spacious open-plan kitchen, dining and living area is located at the rear of the home and flows out onto the alfresco.