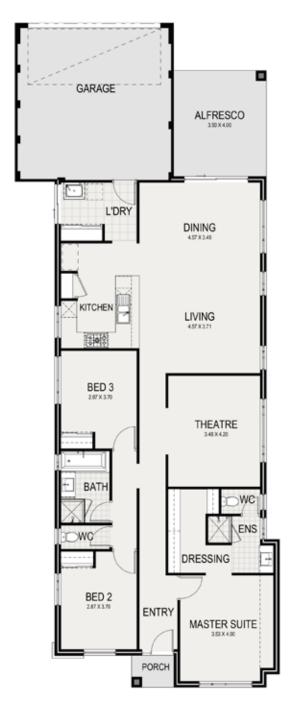

## THE **DESTINY**

The Destiny is a three bedroom, two bathroom rear-loaded home design. The sign of a well-designed home is the feeling of space that has been created, and The Destiny is a perfect example of this. The master suite is at the front of the home and includes a large dressing room and a beautiful ensuite. Each minor bedroom has a built-in robe and shares the second bathroom. The spacious open-plan kitchen, dining and living area is located at the rear of the home and flows out onto the alfresco.

## **SUITS 11M LOTS**

## TOTAL AREA 202.22M<sup>2</sup>

New Choice HOMES