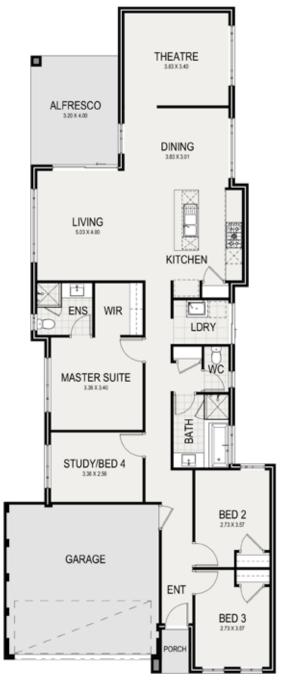

## THE **CLAIRVIEW**

The Clairview is a four bedroom, two bathroom home design that makes narrow lot living feel large. All minor bedrooms are located towards the front of the home, with the master bedroom in the centre, complete with a spacious walk-in robe and ensuite. The kitchen is located at the heart of the home and includes a feature island benchtop that looks onto the open-plan living and dining areas. This space also flows directly through to the outdoor alfresco, and the comfortable theatre tucked away at the rear of the home.