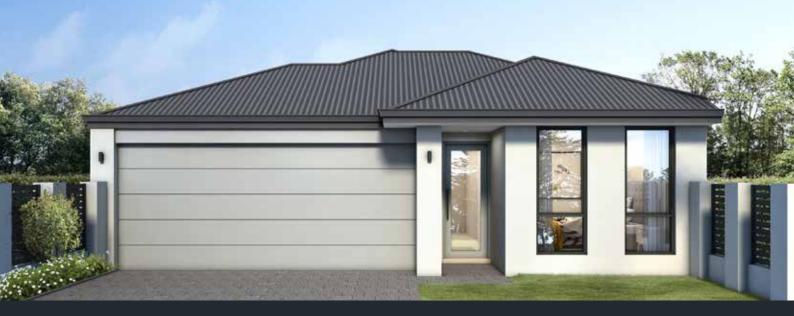

## THE **CLAIRVIEW**

The Clairview is a four bedroom, two bathroom home design that makes narrow lot living feel large. All minor bedrooms are located towards the front of the home, with the master bedroom in the centre, complete with a spacious walk-in robe and ensuite. The kitchen is located at the heart of the home and includes a feature island benchtop that looks onto the open-plan living and dining areas. This space also flows directly through to the outdoor alfresco, and the comfortable theatre tucked away at the rear of the home.