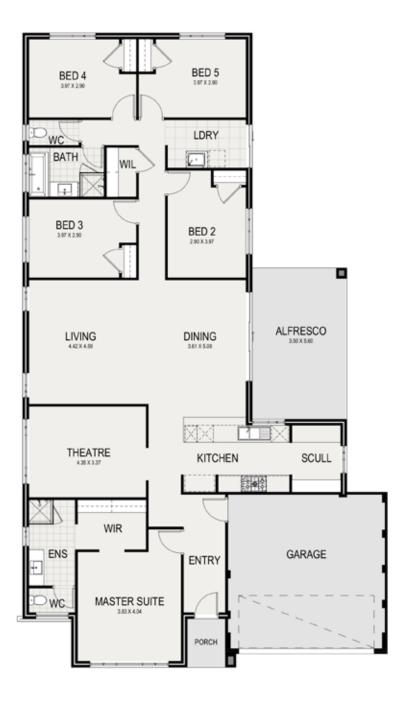

## THE **BALMORAL**

The Balmoral is a five bedroom, two bathroom home design perfect for those looking for a home to grow into. The master bedroom is located at the front of the home, complete with a large walk-in robe and adjoining ensuite. Behind this is the comfortable theatre area and across the hall, you will find the kitchen with a conveniently hidden scullery. The spacious, open-plan living and dining area flows through to the outdoor alfresco. All minor bedrooms are located at the rear of the home, complete with built-in robes and a shared bathroom.