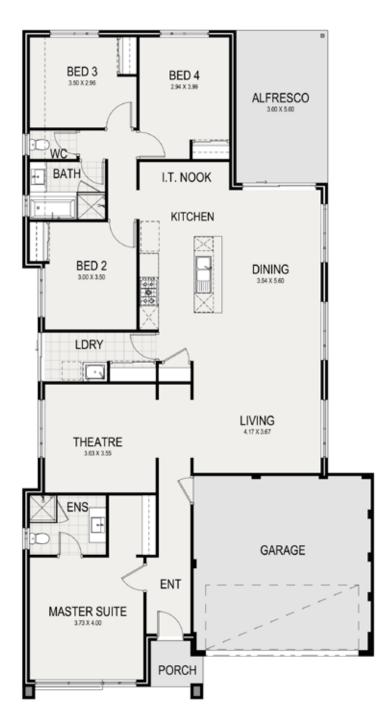

## THE **APOLLO**

The Apollo with 12.5m frontage has been thoughtfully designed to suit today's modern lots. Modern open-plan living is a key feature of this stunning home. Upon entering, you'll be greeted by the large master bedroom with a walk-in robe and ensuite and further down the hallway you'll find the home theatre. There is an open-plan living, dining and kitchen space in the heart of the home. At the rear of the design is the minor bedroom wing and family bathroom.

## SUITS 12.5M LOTS

## TOTAL AREA 215.98M<sup>2</sup>

HOMES

Image for illustration purposes only