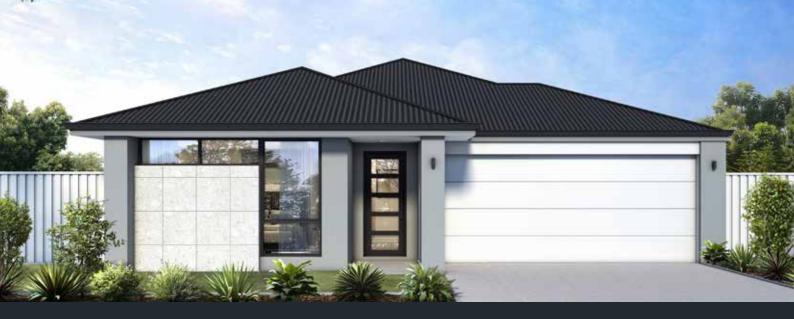

## THE **APOLLO**

The Apollo with 12.5m frontage has been thoughtfully designed to suit today's modern lots. Modern open-plan living is a key feature of this stunning home. Upon entering, you'll be greeted by the large master bedroom with a walk-in robe and ensuite and further down the hallway you'll find the home theatre. There is an open-plan living, dining and kitchen space in the heart of the home. At the rear of the design is the minor bedroom wing and family bathroom.