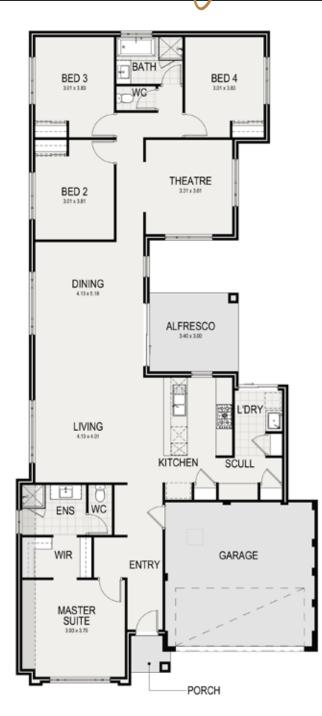

The Horizon Essence offers a thoughtful layout that emphasises privacy and functionality. The master suite set separately at the front of the home offers a generous size bedroom with walk through robe and hotel style ensuite and private WC. In the centre of the home, open-plan living overlooking the alfresco provides the perfect hub to come together. A modern kitchen extending into the scullery and laundry with direct access to the alfresco serving as a secondary entry point when entertaining. Positioned at the rear of the home a spacious theatre and three minor bedrooms with shared bathroom and separate WC.

## SUITS 12.5M LOTS TOTAL AREA 222.84M<sup>2</sup>

Aew Choice

HOMES