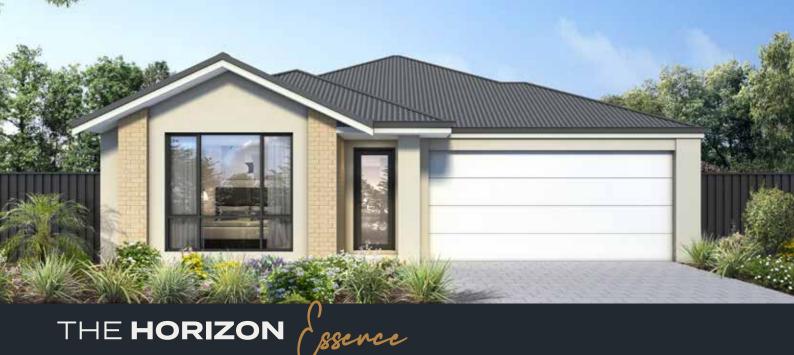

The Horizon Essence offers a thoughtful layout that emphasises privacy and functionality. The master suite set separately at the front of the home offers a generous size bedroom with walk through robe and hotel style ensuite and private WC. In the centre of the home, open-plan living overlooking the alfresco provides the perfect hub to come together. A modern kitchen extending into the scullery and laundry with direct access to the alfresco serving as a secondary entry point when entertaining. Positioned at the rear of the home a spacious theatre and three minor bedrooms with shared bathroom and separate WC.