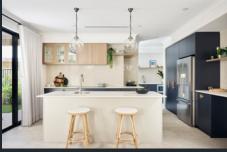

## THE HORIZON

SUITS 12.5M LOTS

The Horizon by New Choice Homes blends British colonial style with coastal charm. As you enter the home you are greeted by a separate master bedroom wing with soaring raked ceilings and a hotel inspired ensuite. The opulence of this home continues through the living areas with featured recessed ceilings and large oversized windows with stacker doors into the outdoor living areas. The kitchen will delight any home chef with custom floor to ceiling cabinetry, cleverly extending into the scullery and hidden laundry with direct access from the garage and alfresco. Three minor bedrooms, theatre and multipurpose study located to the rear of the home complete this generously proportioned family home.