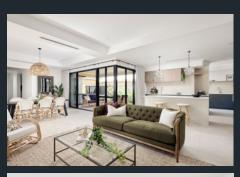

## THE HORIZON

SUITS 12.5M LOTS

The Horizon by New Choice Homes blends British colonial style with coastal charm. As you enter the home you are greeted by a separate master bedroom wing with soaring raked ceilings and a hotel inspired ensuite. The opulence of this home continues through the living areas with featured recessed ceilings and large oversized windows with stacker doors into the outdoor living areas. The kitchen will delight any home chef with custom floor to ceiling cabinetry, cleverly extending into the scullery and hidden laundry with direct access from the garage and alfresco. Three minor bedrooms, theatre and multipurpose study located to the rear of the home complete this generously proportioned family home.