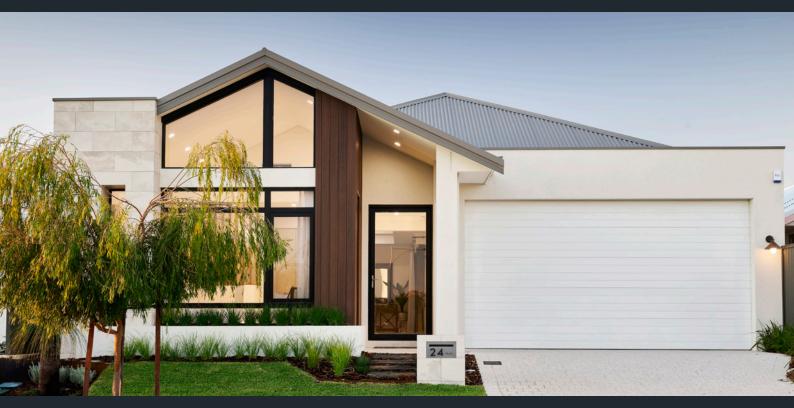

## THE HORIZON

SUITS 12.5M LOTS

The Horizon by New Choice Homes blends British colonial style with coastal charm. As you enter the home you are greeted by a separate master bedroom wing with soaring raked ceilings and a hotel inspired ensuite. The opulence of this home continues through the living areas with featured recessed ceilings and large oversized windows with stacker doors into the outdoor living areas. The kitchen will delight any home chef with custom floor to ceiling cabinetry, cleverly extending into the scullery and hidden laundry with direct access from the garage and alfresco. Three minor bedrooms, theatre and multipurpose study located to the rear of the home complete this generously proportioned family home.

## SUITS 12.5M WIDE LOTS

24 SANGIORGIO COURT OSBORNE PARK WA 6017

**T** 08 9201 7800

newchoicehomes.com.au