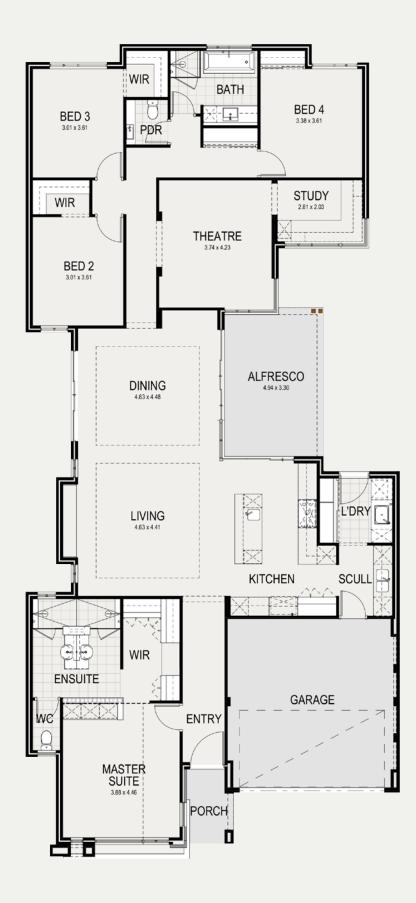

## THE HORIZON

SUITS 12.5M LOTS

The Horizon by New Choice Homes blends British colonial style with coastal charm. As you enter the home you are greeted by a separate master bedroom wing with soaring raked ceilings and a hotel inspired ensuite. The opulence of this home continues through the living areas with featured recessed ceilings and large oversized windows with stacker doors into the outdoor living areas. The kitchen will delight any home chef with custom floor to ceiling cabinetry, cleverly extending into the scullery and hidden laundry with direct access from the garage and alfresco. Three minor bedrooms, theatre and multipurpose study located to the rear of the home complete this generously proportioned family home.

## LIVING AREAS

| HOUSE    | 221.85 m <sup>2</sup> |
|----------|-----------------------|
| GARAGE   | 33.13 m²              |
| ALFRESCO | 15.89 m²              |
| TOTAL    | 274.51 m <sup>2</sup> |

## SUITS 12.5M WIDE LOTS

24 SANGIORGIO COURT OSBORNE PARK WA 6017

**T** 08 9201 7800

newchoicehomes.com.au