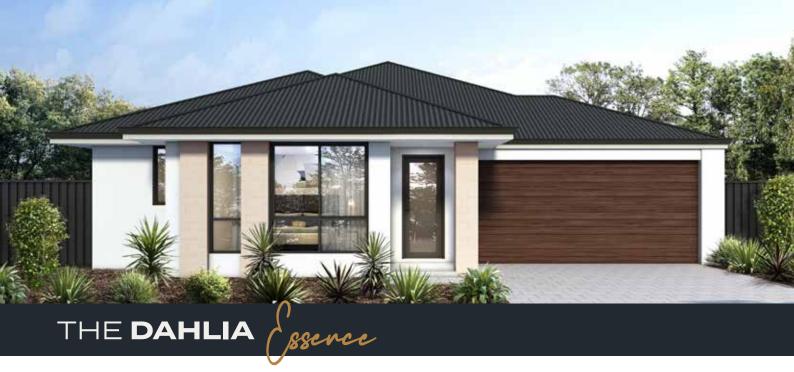

With its thoughtful design, The Dahlia Essence offers a harmonious blend of comfort and functionality. A private entry flows into the open-plan living, enhanced by strategically placed windows and alfresco sliding door to provide ample light and ambience to this home. In the heart of the home a gourmet kitchen with central island bench, walk through scullery with pantry, convenient shoppers' entry, and hidden laundry. The addition of the theatre and alfresco perfect for entertaining. Escape to the spacious master bedroom with large walk-in robe and modern ensuite, while the kids are tucked away to unwind in the comfort of the three minor bedrooms.