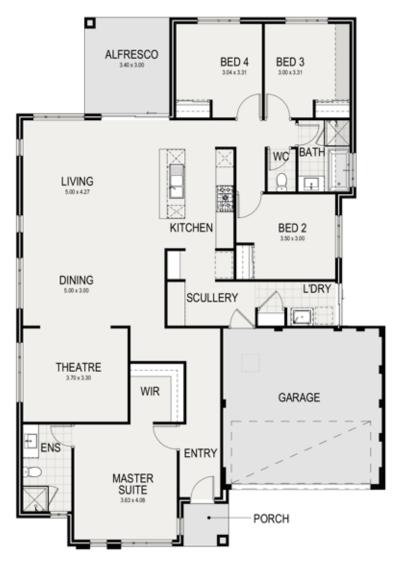

With its thoughtful design, The Dahlia Essence offers a harmonious blend of comfort and functionality. A private entry flows into the open-plan living, enhanced by strategically placed windows and alfresco sliding door to provide ample light and ambience to this home. In the heart of the home a gourmet kitchen with central island bench, walk through scullery with pantry, convenient shoppers' entry, and hidden laundry. The addition of the theatre and alfresco perfect for entertaining. Escape to the spacious master bedroom with large walk-in robe and modern ensuite, while the kids are tucked away to unwind in the comfort of the three minor bedrooms.