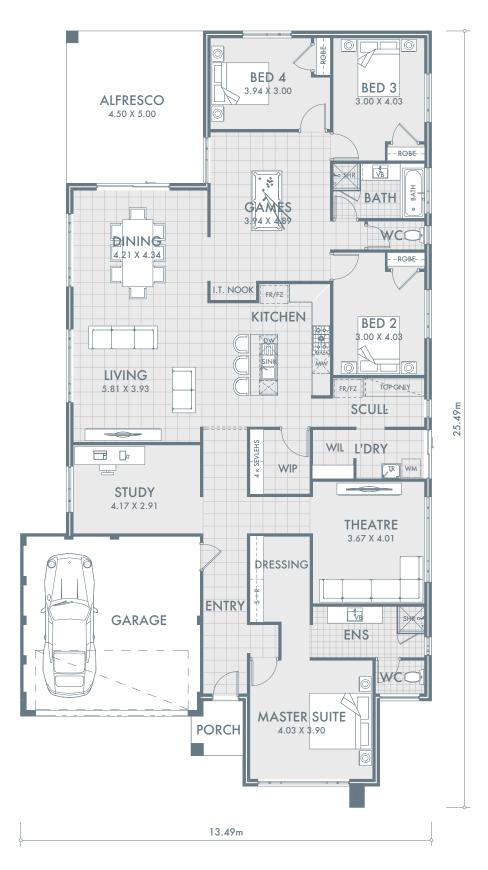

home, complete with a large walk-in-robe and ensuite. The study area and relaxed theatre room are further down the entry way, and at the heart of the home is the large, open plan kitchen that looks out onto the living and dining space and features a walk in pantry and scullery. All 3 minor bedrooms have built in robes and are situated around a shared bathroom, games area and handy I.T nook in their own zone. This expansive

design also boasts a relaxing outdoor alfresco area.

Designed for 15m wide blocks, the Sovereign is a

The Master Suite is located at the front of the

THE SOVEREIGN

## LIVING AREAS

 Indoor area
 229.97m²

 Garage
 34.99m²

 Alfresco
 22.50m²

 Porch
 2.86m²

 Total
 290.32m²