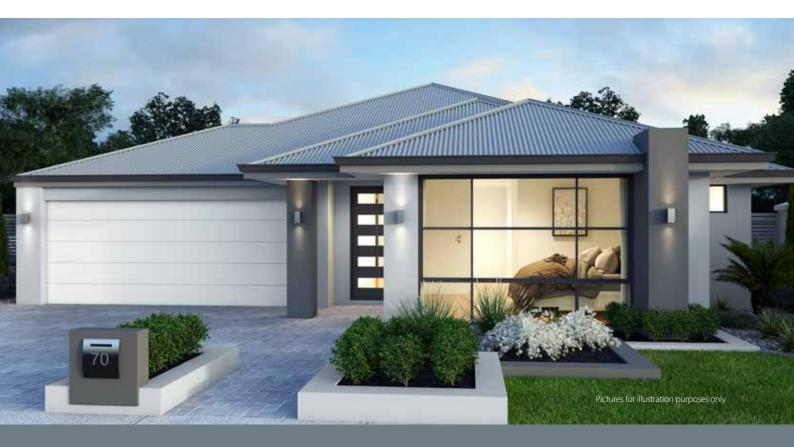

design also boasts a relaxing outdoor alfresco area.

Designed for 15m wide blocks, the Sovereign is a

The Master Suite is located at the front of the

THE SOVEREIGN